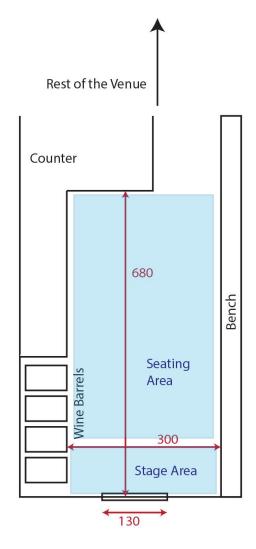

$600pw + 20% of ticket sales.

Meet the Snack Monster, a charming and intimate bar tucked away in the heart of Carlton, out the back of Jimmy Watsons.

This whimsical haven, adorned with vibrant artwork and eclectic decor, the crew at The Motley Bauhaus is transforming it into an exclusive live performance venue during the festival. With its carefully curated selection of exquisite wines and mouth watering amuse bouche, this fun and quirky space sets the stage for unforgettable experiences.

Perfect for comedians, or raw and intimate performances. Step-free ground floor access and brimming with a friendly atmosphere.

## **Tech specs**

Lighting and sound technician
4 LED par cans
Quad pack - lighting control
Sound mixing desk
Speakers
2 x mics

## **Stage Dimensions**

3m wide x 1m deep